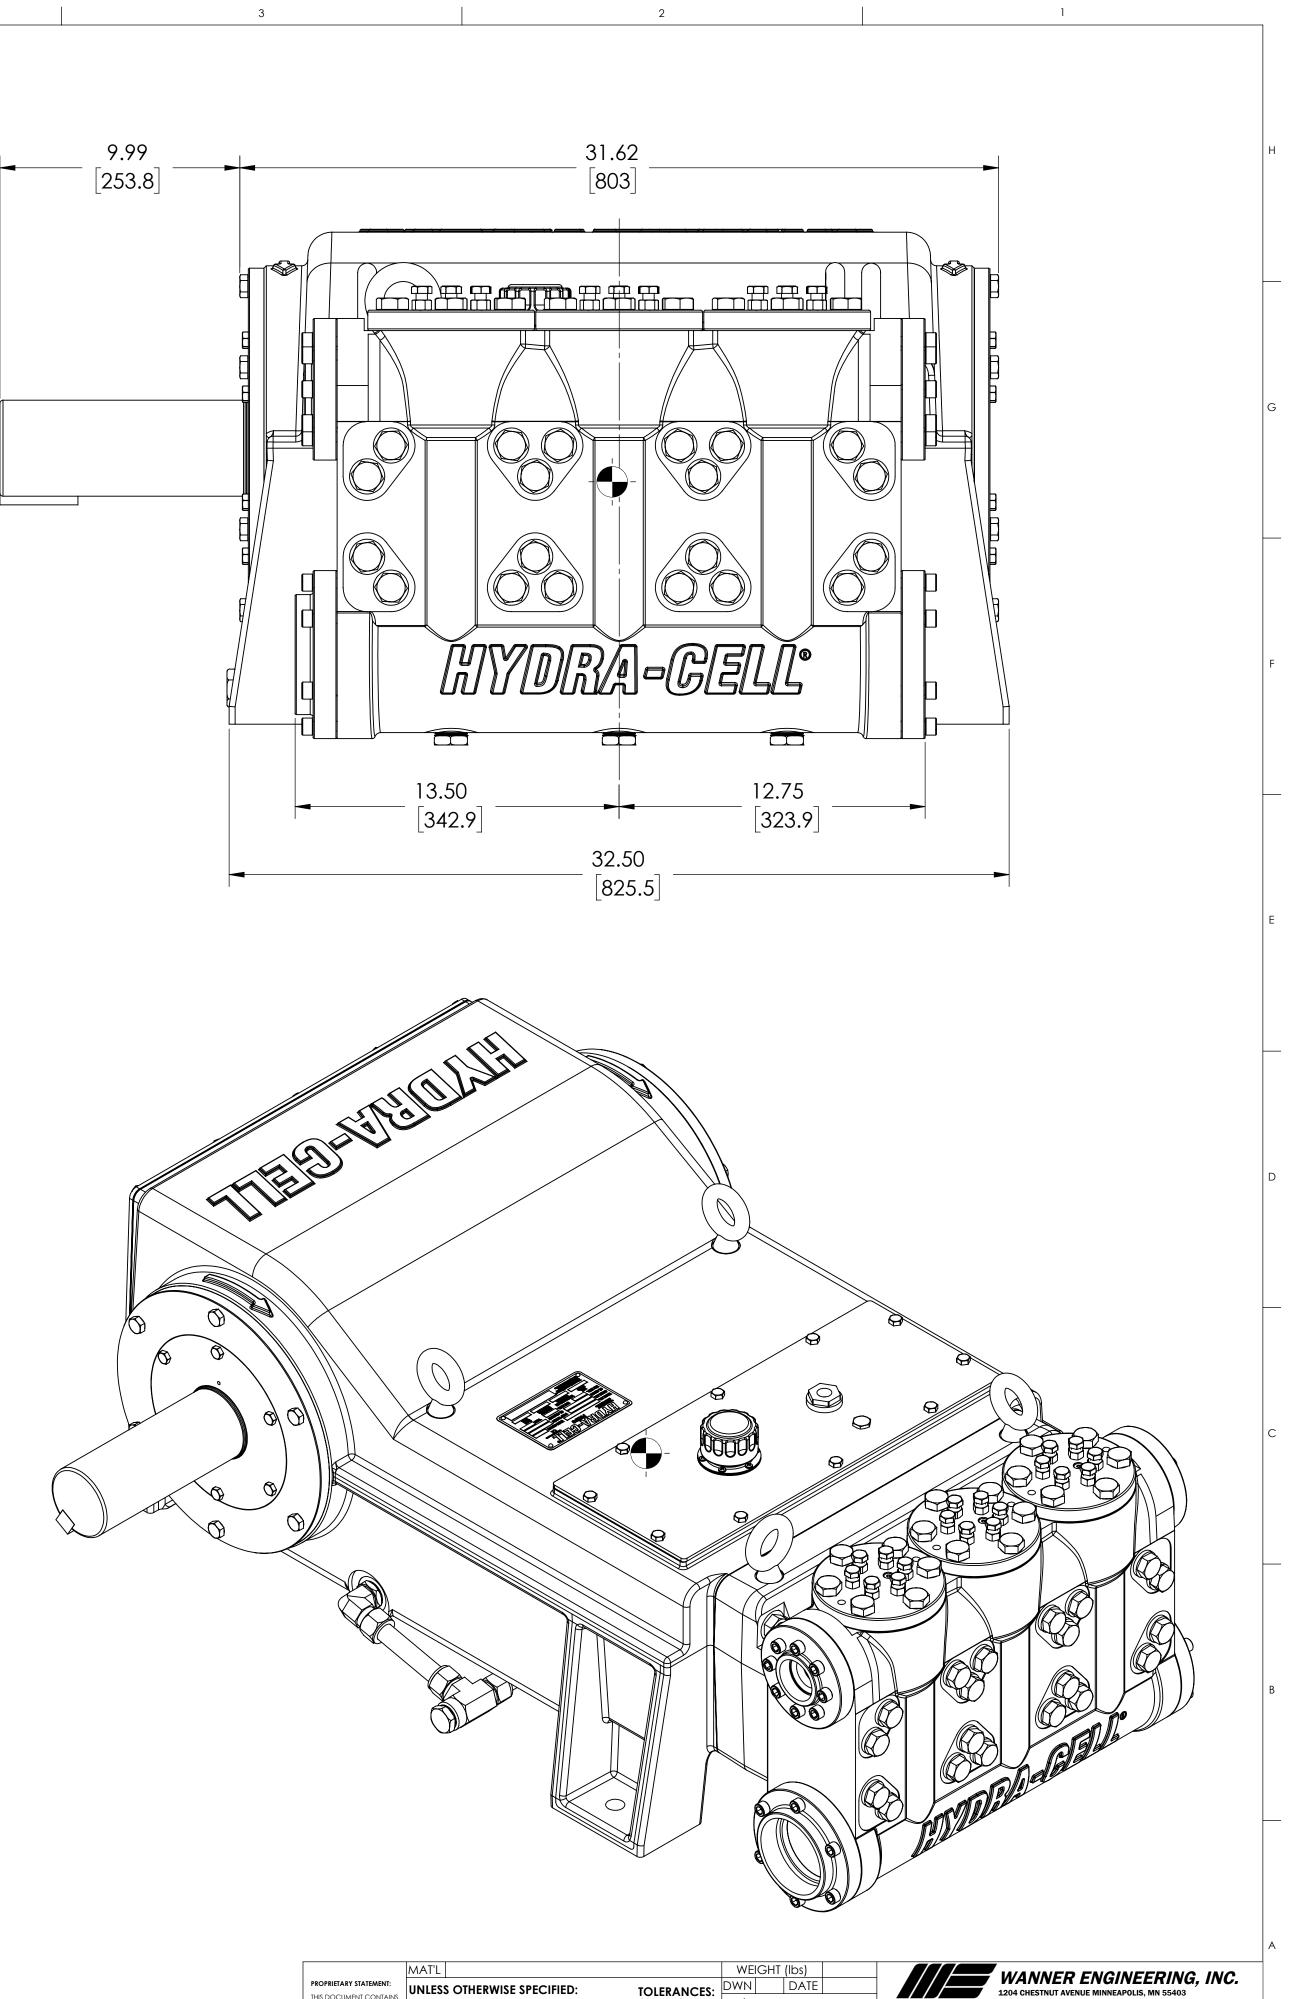

6

| 2 | 2      |                                                           | 1              | 1 |
|---|--------|-----------------------------------------------------------|----------------|---|
|   |        |                                                           |                |   |
|   |        |                                                           |                |   |
|   |        |                                                           |                | н |
|   |        |                                                           |                |   |
|   |        |                                                           |                |   |
|   |        |                                                           |                |   |
|   |        |                                                           |                |   |
|   |        |                                                           |                |   |
|   |        |                                                           |                | G |
|   |        |                                                           |                |   |
|   |        |                                                           |                |   |
|   |        |                                                           |                |   |
|   |        |                                                           |                |   |
|   |        |                                                           |                |   |
|   |        |                                                           |                | F |
|   |        |                                                           |                |   |
|   |        |                                                           |                |   |
|   |        |                                                           |                |   |
|   |        |                                                           |                |   |
|   |        |                                                           |                |   |
|   |        |                                                           |                | E |
|   |        |                                                           |                |   |
|   |        |                                                           |                |   |
|   |        |                                                           |                |   |
|   |        |                                                           |                |   |
|   |        |                                                           |                |   |
|   |        |                                                           |                |   |
|   |        |                                                           |                | D |
|   |        |                                                           |                |   |
|   |        |                                                           |                |   |
|   |        |                                                           |                |   |
|   |        |                                                           |                |   |
|   |        |                                                           |                |   |
|   |        |                                                           |                | С |
|   |        |                                                           |                |   |
|   |        |                                                           |                |   |
|   |        |                                                           |                |   |
|   |        |                                                           |                |   |
|   |        |                                                           |                |   |
|   |        |                                                           |                | В |
|   |        |                                                           |                |   |
|   |        |                                                           |                |   |
|   |        |                                                           |                |   |
|   |        |                                                           |                |   |
|   |        |                                                           |                |   |
|   |        |                                                           |                | A |
|   |        |                                                           |                |   |
|   | DW     | <sup>/g no</sup> T200-H<br>o not scale  scale: 1:8   INCH | SIZE REV       | ] |
| 2 | 2<br>2 | o not scale  scale: 1:8   INCF                            | SHEET 2 OF 2 D |   |