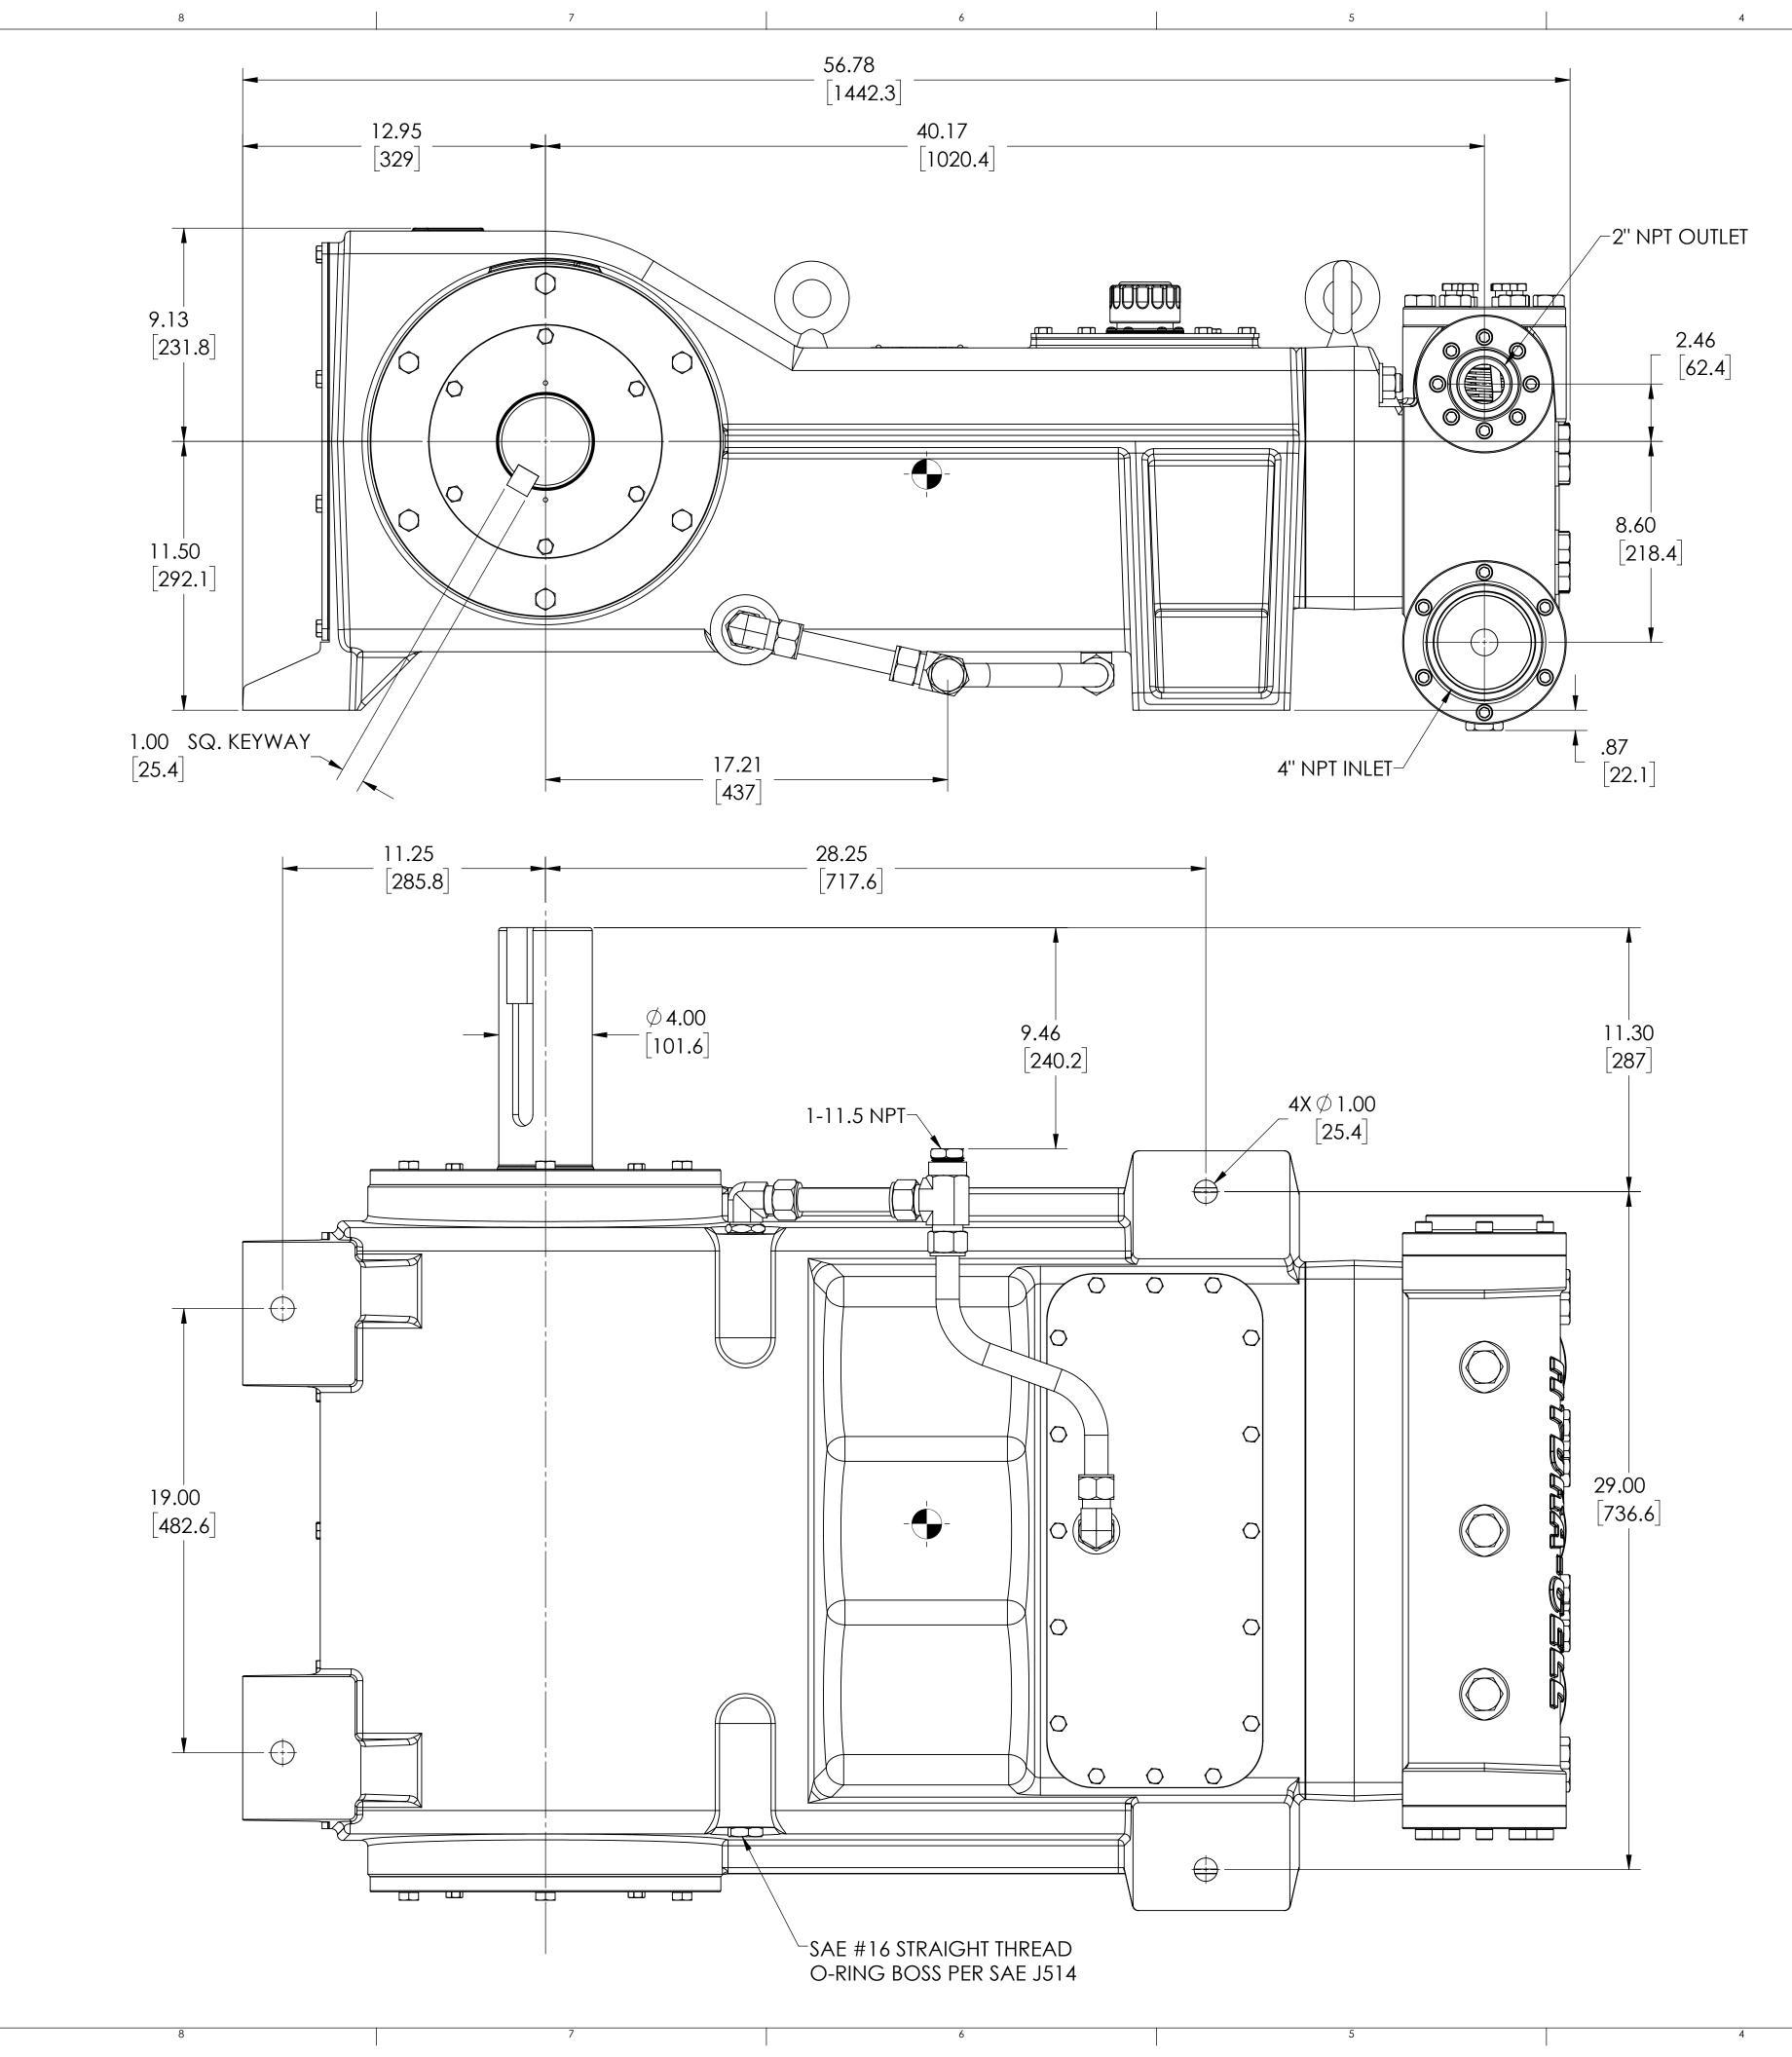

|                      |                                                                                                  | WEIGHT (Ibs)          |                           | WANNER ENGINEERING, IN            |                                            |     |  |
|----------------------|--------------------------------------------------------------------------------------------------|-----------------------|---------------------------|-----------------------------------|--------------------------------------------|-----|--|
| LESS O               | S OTHERWISE SPECIFIED. IOLERANCES:                                                               |                       |                           |                                   | 1204 CHESTNUT AVENUE MINNEAPOLIS, MN 55403 | ,