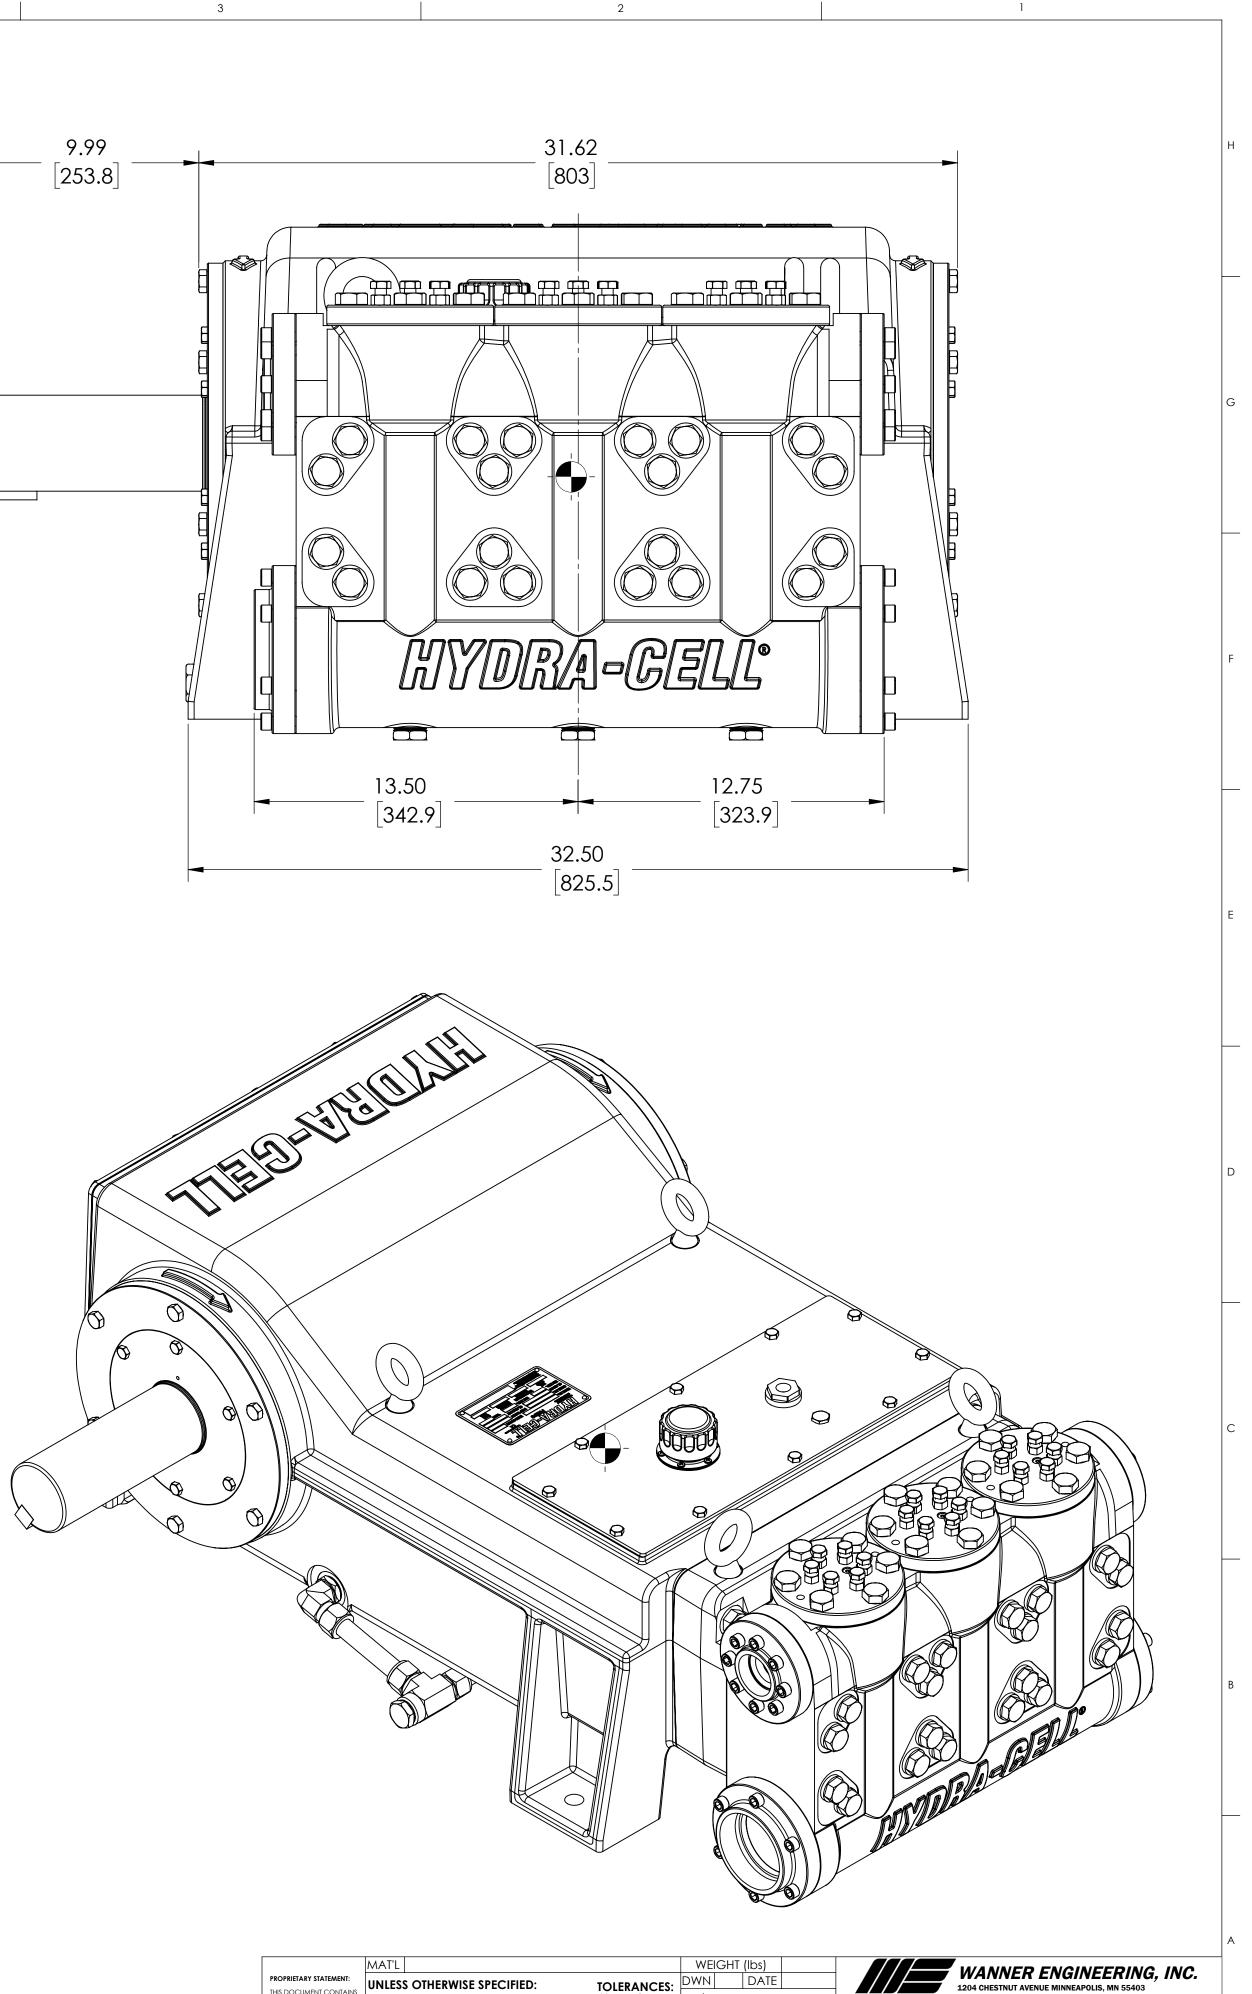

6

| 2 | 2      |                                                           | 1              | 1 |
|---|--------|-----------------------------------------------------------|----------------|---|
|   |        |                                                           |                |   |
|   |        |                                                           |                |   |
|   |        |                                                           |                | н |
|   |        |                                                           |                |   |
|   |        |                                                           |                |   |
|   |        |                                                           |                |   |
|   |        |                                                           |                |   |
|   |        |                                                           |                |   |
|   |        |                                                           |                | G |
|   |        |                                                           |                |   |
|   |        |                                                           |                |   |
|   |        |                                                           |                |   |
|   |        |                                                           |                |   |
|   |        |                                                           |                |   |
|   |        |                                                           |                | F |
|   |        |                                                           |                |   |
|   |        |                                                           |                |   |
|   |        |                                                           |                |   |
|   |        |                                                           |                |   |
|   |        |                                                           |                |   |
|   |        |                                                           |                | E |
|   |        |                                                           |                |   |
|   |        |                                                           |                |   |
|   |        |                                                           |                |   |
|   |        |                                                           |                |   |
|   |        |                                                           |                |   |
|   |        |                                                           |                |   |
|   |        |                                                           |                | D |
|   |        |                                                           |                |   |
|   |        |                                                           |                |   |
|   |        |                                                           |                |   |
|   |        |                                                           |                |   |
|   |        |                                                           |                |   |
|   |        |                                                           |                | С |
|   |        |                                                           |                |   |
|   |        |                                                           |                |   |
|   |        |                                                           |                |   |
|   |        |                                                           |                |   |
|   |        |                                                           |                |   |
|   |        |                                                           |                | В |
|   |        |                                                           |                |   |
|   |        |                                                           |                |   |
|   |        |                                                           |                |   |
|   |        |                                                           |                |   |
|   |        |                                                           |                |   |
|   |        |                                                           |                | A |
|   |        |                                                           |                |   |
|   | DW     | <sup>/g no</sup> T200-H<br>o not scale  scale: 1:8   INCH | SIZE REV       | ] |
| 2 | 2<br>2 | o not scale  scale: 1:8   INCF                            | SHEET 2 OF 2 D |   |