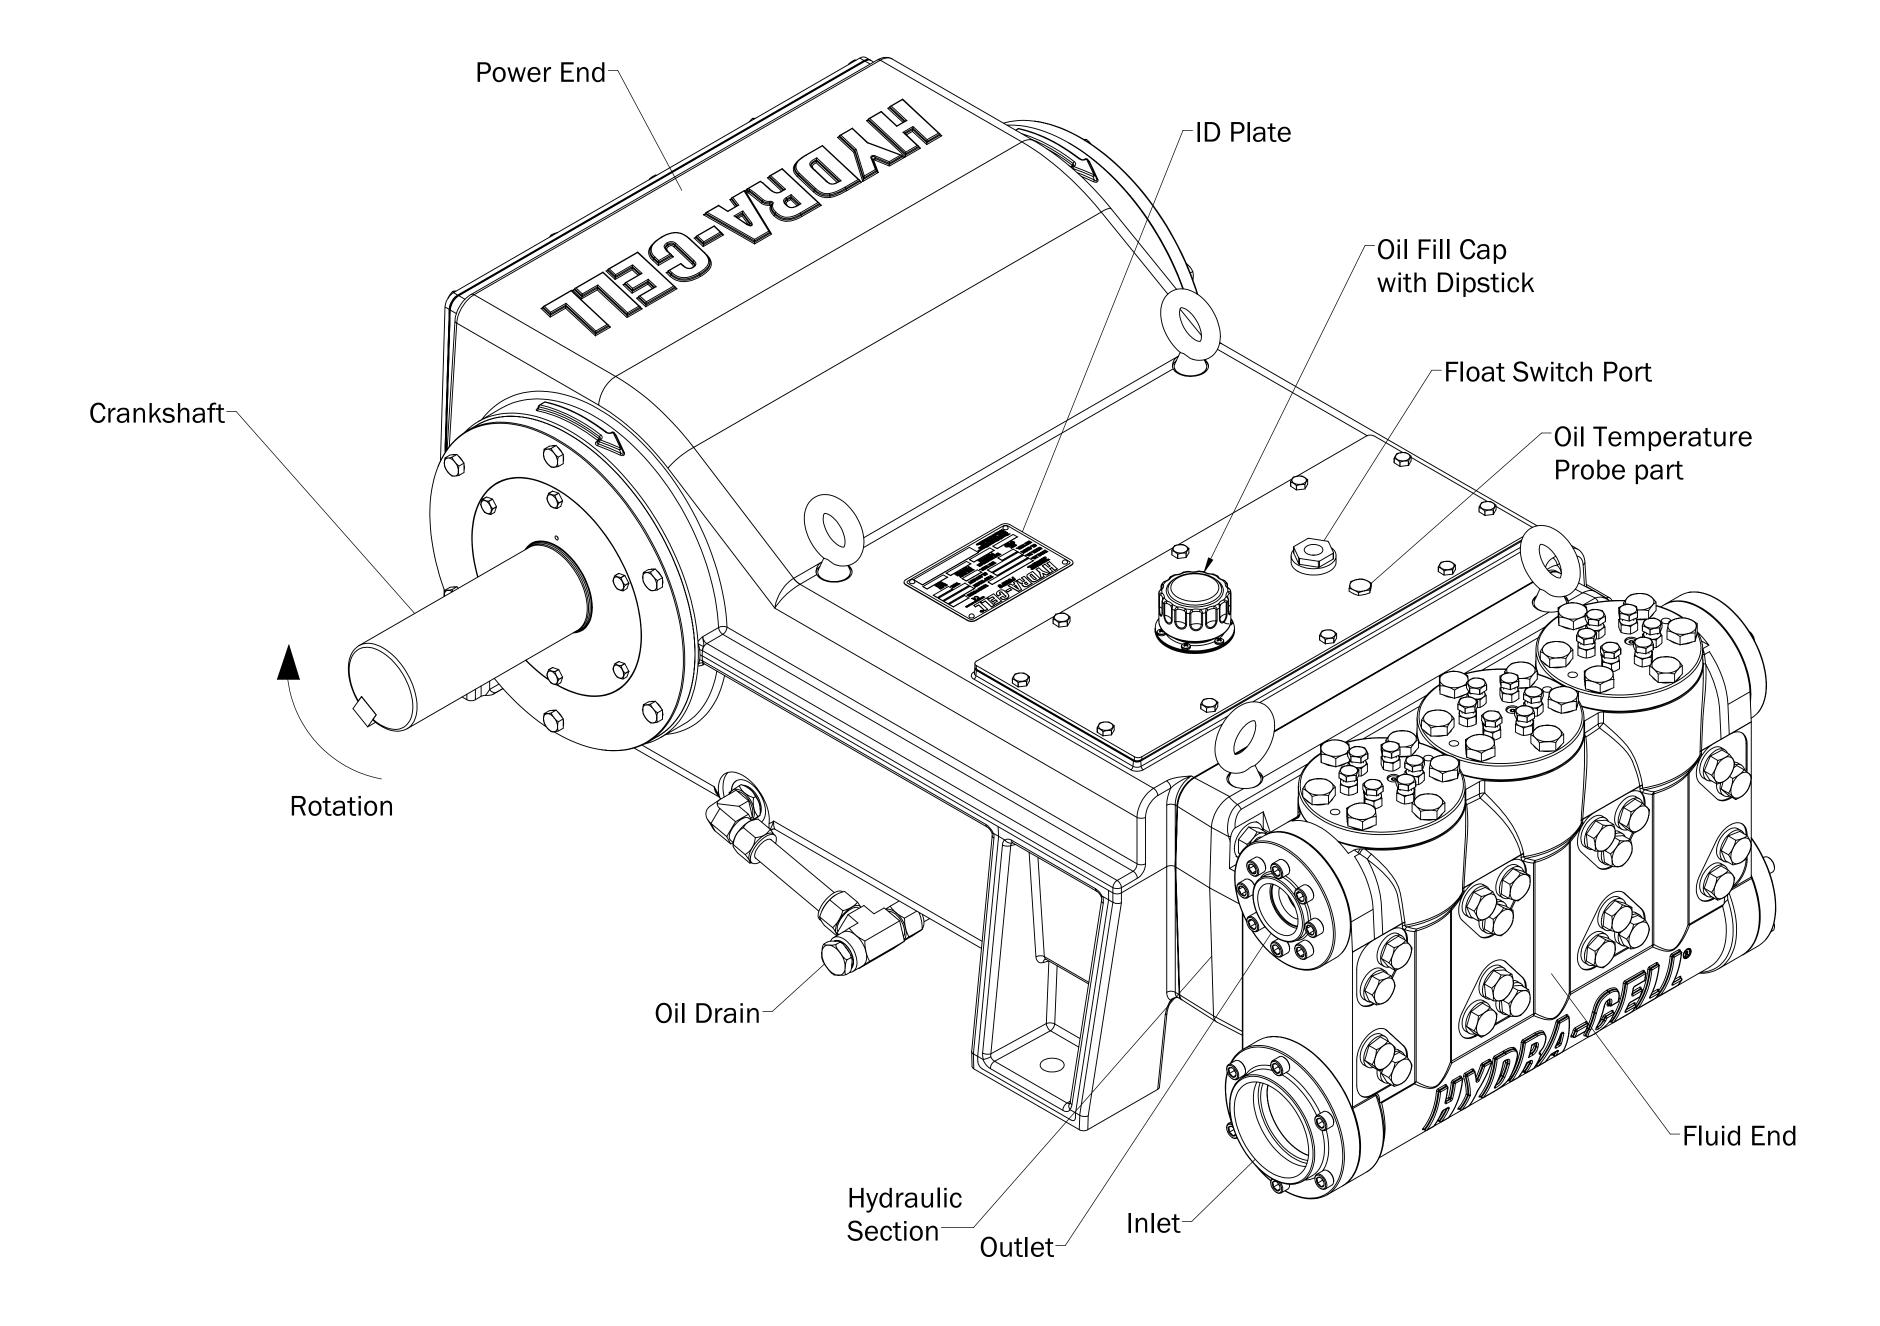

| TERPRET I<br>MENSION | DRAWING PER ASME Y14.5-2009.<br>INS ARE AFTER PLATING, COATING<br>TREATING, BUT BEFORE PAINTING. | $ANGLES = +1^{\circ}$ | THIRD ANGLE<br>PROJECTION |                                   | COULING EDRAWWIGE 2000HOBHPRESSORE         |     |  |
|                      |                                                                                                  |                       | INC                       | ALE DRAWING<br>CH<br>SHEET 1 OF 2 | DWG NO T200-H                              | REV |  |
|                      |                                                                                                  | 2                     | 1                         |                                   | 1                                          | 1   |  |



5

4

8

Н

G

F

E

7

6

| 2 | 2      |                                                           | 1              | 1 |
|---|--------|-----------------------------------------------------------|----------------|---|
|   |        |                                                           |                |   |
|   |        |                                                           |                |   |
|   |        |                                                           |                | н |
|   |        |                                                           |                |   |
|   |        |                                                           |                |   |
|   |        |                                                           |                |   |
|